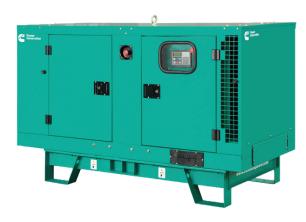

The C17D5iO-2 Cummins powered, diesel generator is a genuine designed and built generator including all key components – engine, alternator, transfer switches and control systems.

Only genuine parts are used to optimise performance, fuel efficiency and longevity of the genuine Cummins generator. The Cummins generators are fully supported with worldwide warranty and backed by Cummins' extensive parts and service network.

# 16.5kVA Cummins CPG

16.5kVA CUMMINS C17 D5