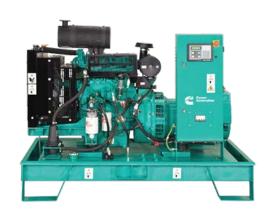

The C17D5iO-2 Cummins powered, diesel generator is a genuine designed and built generator including all key components – engine, alternator, transfer switches and control systems.

Only genuine parts are used to optimise performance, fuel efficiency and longevity of the genuine Cummins generator. The Cummins generators are fully supported with worldwide warranty and backed by Cummins' extensive parts and service network.

# 16.5kVA Cummins CPG

16.5kVA CUMMINS C17 D5