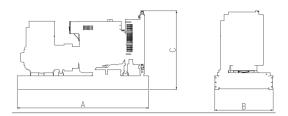

## **DIMENSION AND WEIGHT**

Standard open set dimensions SIZE(L\*W\*H):1667\*930\*1282(MM) N.W.:641(KGS) Enclosed set standard dimensions SIZE(L\*W\*H):2082\*987\*1525(MM) 20FT CONTAINER N.W.:881(KGS)

Outlines are for illustrative purposes only. Please refer to the genset outline drawing for an exact representation of this model.