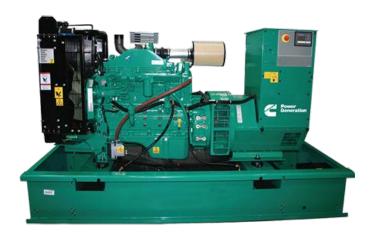

The C170D50-1 Cummins powered diesel generator is a genuine designed and built generator including all key components – engine, alternator, transfer switches and control systems.

Only genuine parts are used to optimise performance, fuel efficiency and longevity of the genuine Cummins generator. The Cummins generators are fully supported with worldwide warranty and backed by Cummins' extensive parts and service network.

#### **DIMENSION AND WEIGHT**

Standard open set dimensions SIZE(L\*W\*H):2537\*1090\*1846 (MM)

N.W.:1635(KGS)

Outlines are for illustrative purposes only. Please refer to the genset outline drawing for an exact representation of this model.