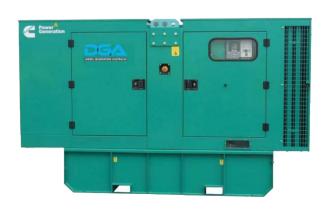

## **DIESEL GENERATION AUSTRALIA**

# 170kVA Cummins CPG

The C170D50-1 Cummins powered diesel generator is a genuine designed and built generator including all key components – engine, alternator, transfer switches and control systems.

Only genuine parts are used to optimise performance, fuel efficiency and longevity of the genuine Cummins generator. The Cummins generators are fully supported with worldwide warranty and backed by Cummins' extensive parts and service network.

Enclosed set standard dimensions SIZE(L\*W\*H):3460\*1090\*2387(MM) 20FT CONTAINER N.W.:2390(KGS)